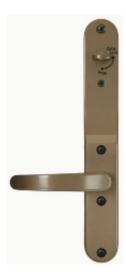

## Keylex 800 Dark Bronze Key Override & Std Passage

## Keylex 800 Dark Bronze - Key Override & Std Passage

- Suitable for medium duty applications
- Prevents unauthorised entry to restricted areas
- Over 4,000 possible combinations Code can be changed in seconds
- Key override facility for emergency access
- Lever handle operation from both sides
- Fail safe design gives free egress at all times
- Stainless steel buttons will not indicate usage
- Passage facility (By code) supplied as standard
- Mechanical operation no wiring or batteries required