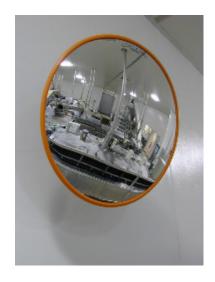

## **Stainless Steel Food Processing Mirror - 600mm**

## **Stainless Steel Food Processing Mirror - 600mm**

- Ideal for the Dairy and Meat Processing industry
- Conforms to food industry standards
- Uses include viewing in to vats, hoppers and mixers
- Helps prevent backlogs and jams on production lines
- Prevents accidents and injuries
- Stainless steel face and backplate
- Stainless steel 'J-arm' mounting bracket for adjustment to all angles
- Can be hygienically cleaned