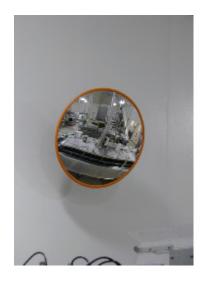

## **Stainless Steel Food Processing Mirror - 450mm**

- Ideal for the Dairy and Meat Processing industry
- Conforms to food industry standards
- Uses include viewing in to vats, hoppers and mixers
- Helps prevent backlogs and jams on production lines
- Prevents accidents and injuries
- Stainless steel face and backplate
- Stainless steel 'J-arm' mounting bracket for adjustment to all angles
- Can be hygienically cleaned