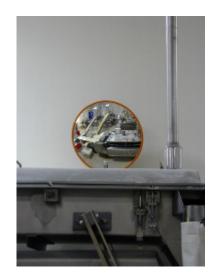

## **Stainless Steel Food Processing Mirror - 450mm**

- Ideal for the Dairy and Meat Processing industry
- Conforms to food industry standards
- Uses include viewing in to vats, hoppers and mixers
- Helps prevent backlogs and jams on production lines
- Prevents accidents and injuries
- Stainless steel face and backplate
- Stainless steel 'J-arm' mounting bracket for adjustment to all angles
- Can be hygienically cleaned