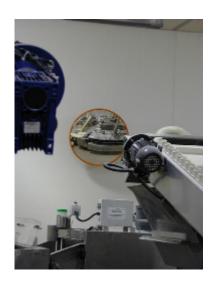

## **Stainless Steel Food Processing Mirror - 450mm**

- Ideal for the Dairy and Meat Processing industry
- Conforms to food industry standards
- Uses include viewing in to vats, hoppers and mixers
- Helps prevent backlogs and jams on production lines
- Prevents accidents and injuries
- Stainless steel face and backplate
- Stainless steel 'J-arm' mounting bracket for adjustment to all angles
- Can be hygienically cleaned