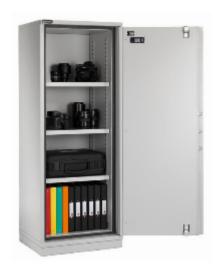

## Fire Stor 1021 S1 Fire Cabinet with Key Lock

## 1021

- Ideal in the office, for the safe keeping of paper documents and valuables
- Suitable for up to £2,000 cash (10x valuables)\*\*
- Independently tested and certified to EN 14450 S1 by VdS test house
- Double wall construction with fire resistant fill
- Heavy duty 3-way locking mechanism
- Full height dog bar protects hinge side
- Standard locking CEN/VdS approved double bitted lock and 2 keys
- Optional inner compartments and pull-out frames available
- Light Grey finish complements any environment

## **Specification**

| SKU                         |                                                                                                                    | FCFS1021S1K                        |     |                    |                    |  |  |
|-----------------------------|--------------------------------------------------------------------------------------------------------------------|------------------------------------|-----|--------------------|--------------------|--|--|
| Weight                      |                                                                                                                    |                                    | 145 | 145kg              |                    |  |  |
| Certificate                 |                                                                                                                    | Independently Tested and Certified |     |                    |                    |  |  |
| Cash Rating                 |                                                                                                                    |                                    |     |                    | £2,000             |  |  |
| Volume 280                  |                                                                                                                    |                                    |     | itres              |                    |  |  |
| Shelves                     |                                                                                                                    |                                    |     | 3                  |                    |  |  |
| Internal Dimensions (H*W*D) |                                                                                                                    |                                    |     | 14                 | 1410 * 490 * 405mm |  |  |
| External Dimensions (H*W*D) |                                                                                                                    |                                    |     | 1580 * 600 * 520mm |                    |  |  |
| Locking<br>Options          | 3/4 Wheel Mechanical Combination,La Gard 702Electronic,Safe Logic C10,Safe Logic Direct Drive,Wittkopp Primor 2600 |                                    |     |                    |                    |  |  |