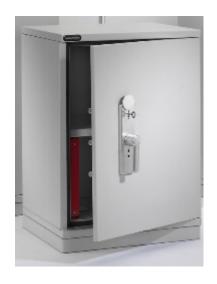

## Fire Stor 1023 S1 Fire Cabinet with Key Lock

## 1023

- Ideal in the office, for the safe keeping of paper documents and valuables
- Suitable for up to £2,000 cash (10x valuables)\*\*
- Independently tested and certified to EN 14450 S1 by VdS test house
- Double wall construction with fire resistant fill
- Heavy duty 3-way locking mechanism
- Full height dog bar protects hinge side
- Standard locking CEN/VdS approved double bitted lock and 2 keys
- Optional inner compartments and pull-out frames available
- Light Grey finish complements any environment
  - \* When fixed to manufacturers specification

## **Specification**

| SKU                         | FCFS1023S1K                        |
|-----------------------------|------------------------------------|
| Weight                      | 95kg                               |
| Certificate                 | Independently Tested and Certified |
| Cash Rating                 | £2,000                             |
| Volume                      | 137 litres                         |
| Shelves                     | 1                                  |
| Internal Dimensions (H*W*D) | 690 * 490 * 405mm                  |
| External Dimensions (H*W*D) | 860 * 600 * 520mm                  |