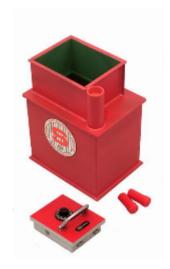

## **Protector ABP 3 Deposit**

- £10,000 overnight cash cover (£100,000 valuables)\*\*
- Square door safes ideal for larger items such as cash and jewellery boxes and files
- VdS Class 1 lock for added security
- Flock lined to prevent damage to valuables
- Deposit model includes 12 non-magnetic capsules
- Supplied with 2 keys
- Aperture: 290 x 240mm

## **Specification**

| SKU                         | SUPABP3K                         |
|-----------------------------|----------------------------------|
| Weight                      | 31kg                             |
| Cash Rating                 | £10,000                          |
| External Dimensions (H*W*D) | 470 * 360 * 270mm                |
| Locking Options             | 3/4 Wheel Mechanical Combination |