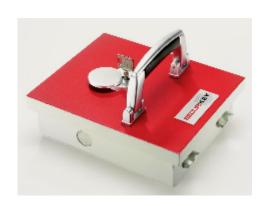

## **Specification**

| SKU                         | SUPABP3K                         |
|-----------------------------|----------------------------------|
| Weight                      | 31kg                             |
| Cash Rating                 | £10,000                          |
| External Dimensions (H*W*D) | 470 * 360 * 270mm                |
| Locking Options             | 3/4 Wheel Mechanical Combination |