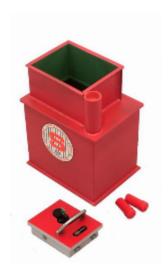

## **Protector ABP 3 Deposit**

- £10,000 overnight cash cover (£100,000 valuables)\*\*
- Square door safes ideal for larger items such as cash and jewellery boxes and files
- VdS Class 1 lock for added security
- Flock lined to prevent damage to valuables
- Deposit model includes 12 non-magnetic capsules
- Supplied with 2 keys
- Aperture: 290 x 240mm

## **Specification**

| SKU                         | SUPABP3K                         |
|-----------------------------|----------------------------------|
| Weight                      | 31kg                             |
| Cash Rating                 | £10,000                          |
| External Dimensions (H*W*D) | 470 * 360 * 270mm                |
| Locking Options             | 3/4 Wheel Mechanical Combination |