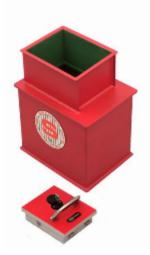

## **Protector ABP 2 underfloor safe**

## **Protector ABP 2**

- £10,000 overnight cash cover (£100,000 valuables)\*\*
- Square door safes ideal for larger items such as cash and jewellery boxes and files
- VdS Class 1 lock for added security
- Flock lined to prevent damage to valuables
- Deposit model includes 12 non-magnetic capsules
- Supplied with 2 keys
- Aperture: 290 x 240mm

## **Specification**

| ѕки                         | SUPABP2K                         |
|-----------------------------|----------------------------------|
| Weight                      | 29kg                             |
| Cash Rating                 | £10,000                          |
| External Dimensions (H*W*D) | 470 * 360 * 270mm                |
| Locking Options             | 3/4 Wheel Mechanical Combination |