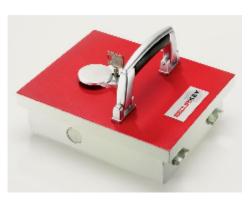

## **Protector ABP 2**

- £10,000 overnight cash cover (£100,000 valuables)\*\*
- Square door safes ideal for larger items such as cash and jewellery boxes and files
- VdS Class 1 lock for added security
- Flock lined to prevent damage to valuables
- Deposit model includes 12 non-magnetic capsules
- Supplied with 2 keys
- Aperture: 290 x 240mm

## **Specification**

| ѕки                         | SUPABP2K                         |
|-----------------------------|----------------------------------|
| Weight                      | 29kg                             |
| Cash Rating                 | £10,000                          |
| External Dimensions (H*W*D) | 470 * 360 * 270mm                |
| Locking Options             | 3/4 Wheel Mechanical Combination |