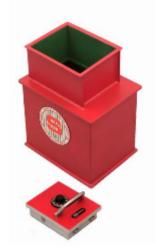

## **Protector ABP 2 underfloor safe**

## **Protector ABP 2**

- £10,000 overnight cash cover (£100,000 valuables)\*\*
- Square door safes ideal for larger items such as cash and jewellery boxes and files
- VdS Class 1 lock for added security
- Flock lined to prevent damage to valuables
- Deposit model includes 12 non-magnetic capsules
- Supplied with 2 keys
- Aperture: 290 x 240mm

## **Specification**

| ѕки                         | SUPABP2K                         |
|-----------------------------|----------------------------------|
| Weight                      | 29kg                             |
| Cash Rating                 | £10,000                          |
| External Dimensions (H*W*D) | 470 * 360 * 270mm                |
| Locking Options             | 3/4 Wheel Mechanical Combination |