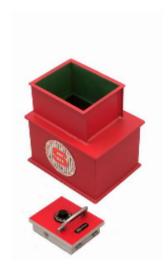

## Protector ABP 1 underfloor safe

## **Protector ABP 1**

- £10,000 overnight cash cover (£100,000 valuables)\*\*
- Square door safes ideal for larger items such as cash and jewellery boxes and files
- VdS Class 1 lock for added security
- Flock lined to prevent damage to valuables
- Deposit model includes 12 non-magnetic capsules
- Supplied with 2 keys
- Aperture: 290 x 240mm

## **Specification**

| SKU                         | SUPABP1K                         |
|-----------------------------|----------------------------------|
| Weight                      | 27kg                             |
| Cash Rating                 | £10,000                          |
| External Dimensions (H*W*D) | 380 * 360 * 270mm                |
| Locking Options             | 3/4 Wheel Mechanical Combination |