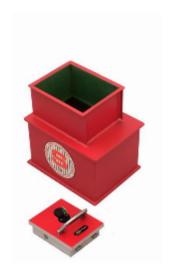

## Protector ABP 1 underfloor safe

## **Protector ABP 1**

- £10,000 overnight cash cover (£100,000 valuables)\*\*
- Square door safes ideal for larger items such as cash and jewellery boxes and files
- VdS Class 1 lock for added security
- Flock lined to prevent damage to valuables
- Deposit model includes 12 non-magnetic capsules
- Supplied with 2 keys
- Aperture: 290 x 240mm

## **Specification**

| SKU                         | SUPABP1K                         |
|-----------------------------|----------------------------------|
| Weight                      | 27kg                             |
| Cash Rating                 | £10,000                          |
| External Dimensions (H*W*D) | 380 * 360 * 270mm                |
| Locking Options             | 3/4 Wheel Mechanical Combination |