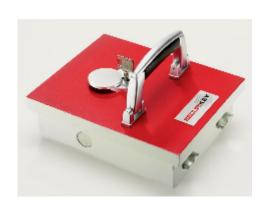

## **Protector ABP 1**

- £10,000 overnight cash cover (£100,000 valuables)\*\*
- Square door safes ideal for larger items such as cash and jewellery boxes and files
- VdS Class 1 lock for added security
- Flock lined to prevent damage to valuables
- Deposit model includes 12 non-magnetic capsules
- Supplied with 2 keys
- Aperture: 290 x 240mm

## **Specification**

| SKU                         | SUPABP1K                         |
|-----------------------------|----------------------------------|
| Weight                      | 27kg                             |
| Cash Rating                 | £10,000                          |
| External Dimensions (H*W*D) | 380 * 360 * 270mm                |
| Locking Options             | 3/4 Wheel Mechanical Combination |