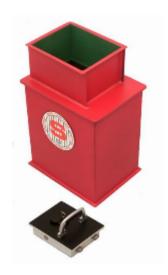

## **Protector 4 Underfloor Safe**

## **Protector 4**

- £6,000 overnight cash cover (£60,000 valuables)\*\*
- Square door safes ideal for larger items such as cash and jewellery boxes and files
- VdS Class 1 lock for added security
- Flock lined to prevent damage to valuables
- Deposit model includes 12 non-magnetic capsules
- Supplied with 2 keys
- Aperture: 290 x 240mm

## **Specification**

| SKU                         | SUP4K                            |
|-----------------------------|----------------------------------|
| Weight                      | 27kg                             |
| Cash Rating                 | £6,000                           |
| External Dimensions (H*W*D) | 560 * 360 * 270mm                |
| Locking Options             | 3/4 Wheel Mechanical Combination |