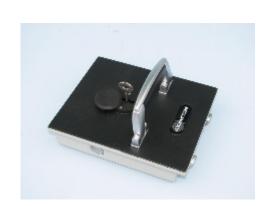

## **Protector 4**

- £6,000 overnight cash cover (£60,000 valuables)\*\*
- Square door safes ideal for larger items such as cash and jewellery boxes and files
- VdS Class 1 lock for added security
- Flock lined to prevent damage to valuables
- Deposit model includes 12 non-magnetic capsules
- Supplied with 2 keys
- Aperture: 290 x 240mm

## **Specification**

| SKU                         | SUP4K                            |
|-----------------------------|----------------------------------|
| Weight                      | 27kg                             |
| Cash Rating                 | £6,000                           |
| External Dimensions (H*W*D) | 560 * 360 * 270mm                |
| Locking Options             | 3/4 Wheel Mechanical Combination |