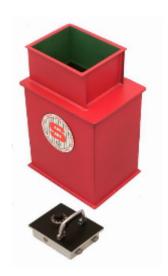

## **Protector 4 Underfloor Safe**

## **Protector 4**

- £6,000 overnight cash cover (£60,000 valuables)\*\*
- Square door safes ideal for larger items such as cash and jewellery boxes and files
- VdS Class 1 lock for added security
- Flock lined to prevent damage to valuables
- Deposit model includes 12 non-magnetic capsules
- Supplied with 2 keys
- Aperture: 290 x 240mm

## **Specification**

| SKU                         | SUP4K                            |
|-----------------------------|----------------------------------|
| Weight                      | 27kg                             |
| Cash Rating                 | £6,000                           |
| External Dimensions (H*W*D) | 560 * 360 * 270mm                |
| Locking Options             | 3/4 Wheel Mechanical Combination |