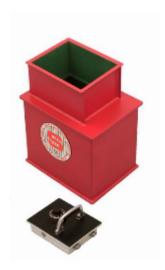

## **Protector 2 Underfloor Safe**

## **Protector 2**

- £6,000 overnight cash cover (£60,000 valuables)\*\*
- Square door safes ideal for larger items such as cash and jewellery boxes and files
- VdS Class 1 lock for added security
- Flock lined to prevent damage to valuables
- Deposit model includes 12 non-magnetic capsules
- Supplied with 2 keys
- Aperture: 290 x 240mm

## **Specification**

| SKU                         | SUP2K                            |
|-----------------------------|----------------------------------|
| Weight                      | 25kg                             |
| Cash Rating                 | £6,000                           |
| External Dimensions (H*W*D) | 470 * 360 * 270mm                |
| Locking Options             | 3/4 Wheel Mechanical Combination |