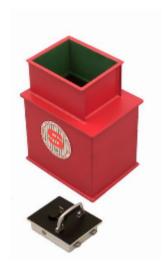

## **Protector 2 Underfloor Safe**

## **Protector 2**

- £6,000 overnight cash cover (£60,000 valuables)\*\*
- Square door safes ideal for larger items such as cash and jewellery boxes and files
- VdS Class 1 lock for added security
- Flock lined to prevent damage to valuables
- Deposit model includes 12 non-magnetic capsules
- Supplied with 2 keys
- Aperture: 290 x 240mm

## **Specification**

| SKU                         | SUP2K                            |
|-----------------------------|----------------------------------|
| Weight                      | 25kg                             |
| Cash Rating                 | £6,000                           |
| External Dimensions (H*W*D) | 470 * 360 * 270mm                |
| Locking Options             | 3/4 Wheel Mechanical Combination |