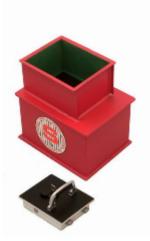

## **Protector 1 Underfloor Safe**

## **Protector 1**

- £6,000 overnight cash cover (£60,000 valuables)\*\*
- Square door safes ideal for larger items such as cash and jewellery boxes and files
- VdS Class 1 lock for added security
- Flock lined to prevent damage to valuables
- Deposit model includes 12 non-magnetic capsules
- Supplied with 2 keys
- Aperture: 290 x 240mm