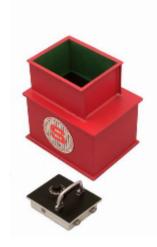

## **Protector 1 Underfloor Safe**

## **Protector 1**

- £6,000 overnight cash cover (£60,000 valuables)\*\*
- Square door safes ideal for larger items such as cash and jewellery boxes and files
- VdS Class 1 lock for added security
- Flock lined to prevent damage to valuables
- Deposit model includes 12 non-magnetic capsules
- Supplied with 2 keys
- Aperture: 290 x 240mm