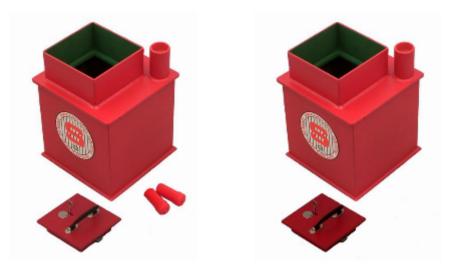

## Housesafe Extra Underfloor deposit safe

## House Safe Extra Size 3 Deposit

- £3,000 overnight cash cover (£30,000 valuables)\*\*
- Provide practical hidden security for home or office
- Designed to meet European standards and meet insurance company requirements
- Ideal for protecting smaller items of property
- Aperture: 166 x 166mm

## **Specification**

| SKU                         | SUHS3K                           |
|-----------------------------|----------------------------------|
| Weight                      | 24kg                             |
| Cash Rating                 | £3,000                           |
| External Dimensions (H*W*D) | 415 * 305 * 305mm                |
| Locking Options             | 3/4 Wheel Mechanical Combination |