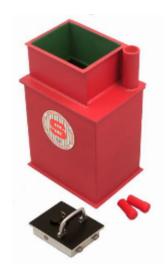

## **Protector 5 Underfloor Deposit Safe**

## **Protector 5 Deposit**

- £6,000 overnight cash cover (£60,000 valuables)\*\*
- Square door safes ideal for larger items such as cash and jewellery boxes and files
- VdS Class 1 lock for added security
- Flock lined to prevent damage to valuables
- Deposit model includes 12 non-magnetic capsules
- Supplied with 2 keys
- Aperture: 290 x 240mm