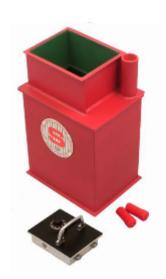

## **Protector 5 Underfloor Deposit Safe**

## **Protector 5 Deposit**

- £6,000 overnight cash cover (£60,000 valuables)\*\*
- Square door safes ideal for larger items such as cash and jewellery boxes and files
- VdS Class 1 lock for added security
- Flock lined to prevent damage to valuables
- Deposit model includes 12 non-magnetic capsules
- Supplied with 2 keys
- Aperture: 290 x 240mm