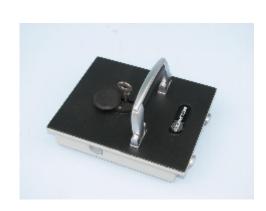

## **Specification**

| sku                         | SUP5K                            |
|-----------------------------|----------------------------------|
| Weight                      | 29kg                             |
| Cash Rating                 | £6,000                           |
| External Dimensions (H*W*D) | 560 * 360 * 270mm                |
| Locking Options             | 3/4 Wheel Mechanical Combination |