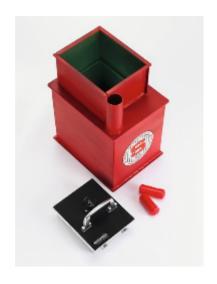

## **Protector 3 Underfloor Deposit Safe**

## **Protector 3 Deposit**

- £6,000 overnight cash cover (£60,000 valuables)\*\*
- Square door safes ideal for larger items such as cash and jewellery boxes and files
- VdS Class 1 lock for added security
- Flock lined to prevent damage to valuables
- Deposit model includes 12 non-magnetic capsules
- Supplied with 2 keys
- Aperture: 290 x 240mm