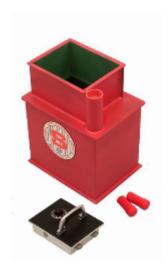

## **Protector 3 Underfloor Deposit Safe**

## **Protector 3 Deposit**

- £6,000 overnight cash cover (£60,000 valuables)\*\*
- Square door safes ideal for larger items such as cash and jewellery boxes and files
- VdS Class 1 lock for added security
- Flock lined to prevent damage to valuables
- Deposit model includes 12 non-magnetic capsules
- Supplied with 2 keys
- Aperture: 290 x 240mm