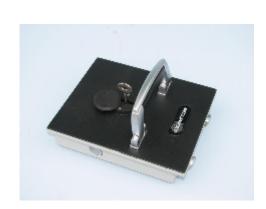

## **Protector 3 Deposit**

- £6,000 overnight cash cover (£60,000 valuables)\*\*
- Square door safes ideal for larger items such as cash and jewellery boxes and files
- VdS Class 1 lock for added security
- Flock lined to prevent damage to valuables
- Deposit model includes 12 non-magnetic capsules
- Supplied with 2 keys
- Aperture: 290 x 240mm

## **Specification**

| SKU                         | SUP3K                            |
|-----------------------------|----------------------------------|
| Weight                      | 27kg                             |
| Cash Rating                 | £6,000                           |
| External Dimensions (H*W*D) | 470 * 360 * 270mm                |
| Locking Options             | 3/4 Wheel Mechanical Combination |