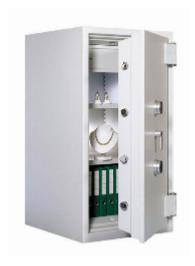

## Euro Grade 5535 Dual Locking (Key and Mechanical Combination) Cash Safe

## 5535

- £100,000 overnight cash cover (£1 Million valuables)\*\*
- Independently tested and certified by VdS test house
- Certified according to EN 1143-1 Security Grade 5
- 2-way locking bolt work for added security
- Door opens to 170 degrees for maximum access
- Fitted with VdS class 2 safe locks (1 x Keylock Primary and 1 x Combination Secondary)
- Internal door pan is locked to prevent tampering
- Supplied with adjustable (25mm intervals) / removable shelf