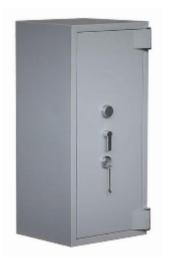

## Euro Grade 5280 Dual Locking (Key and Mechanical Combination) Cash Safe

## 5280

- £100,000 overnight cash cover (£1 Million valuables)\*\*
- Independently tested and certified by VdS test house
- Certified according to EN 1143-1 Security Grade 5
- 2-way locking bolt work for added security
- Door opens to 170 degrees for maximum access
- Fitted with VdS class 2 safe locks (1 x Keylock Primary and 1 x Combination Secondary)
- Internal door pan is locked to prevent tampering
- Supplied with adjustable (25mm intervals) / removable shelf