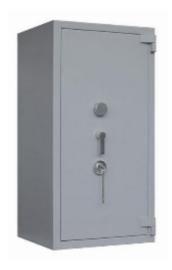

## Euro Grade 5245 Dual Locking (Key and Mechanical Combination) Cash Safe

## 5245

- £100,000 overnight cash cover (£1 Million valuables)\*\*
- Independently tested and certified by VdS test house
- Certified according to EN 1143-1 Security Grade 5
- 2-way locking bolt work for added security
- Door opens to 205 degrees for maximum access
- Fitted with VdS class 2 safe locks (1 x Keylock Primary and 1 x Combination Secondary)
- Internal door pan is locked to prevent tampering
- Supplied with adjustable (25mm intervals) / removable shelf