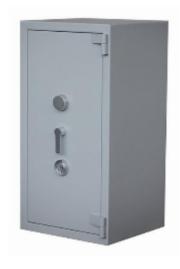

## Euro Grade 5150 Dual Locking (Key and Mechanical Combination) Cash Safe

## **5150**

- £100,000 overnight cash cover (£1 Million valuables)\*\*
- Independently tested and certified by VdS test house
- Certified according to EN 1143-1 Security Grade 5
- 2-way locking bolt work for added security
- Door opens to 205 degrees for maximum access
- Fitted with VdS class 2 safe locks (1 x Keylock Primary and 1 x Combination Secondary)
- Internal door pan is locked to prevent tampering
- Supplied with adjustable (25mm intervals) / removable shelf

## **Specification**

| SKU                         | SFEG5150K                                    |
|-----------------------------|----------------------------------------------|
| Weight                      | 935kg                                        |
| Certificate                 | Independently Tested and Certified           |
| Cash Rating                 | £100,000                                     |
| Fire Rating                 | Light Fire Protection                        |
| Volume                      | 145 litres                                   |
| Shelves                     | 2                                            |
| Internal Dimensions (H*W*D) | 1030 * 440 * 320mm                           |
| External Dimensions (H*W*D) | 1190 * 620 * 566mm                           |
| Locking Options             | La Gard 702 Electronic, Wittkopp Primor 2600 |