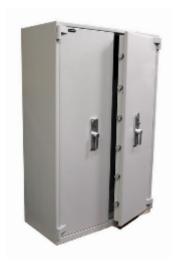

## Euro Grade 1780 Freestanding Safe with Key Lock with double doors

## 1780

- £10,000 overnight cash cover (£100,000 valuables)\*\*
- Independently tested and certified by VdS test house
- Certified according to EN 1143-1 Security Grade 1
- 4-way square locking boltwork for added protection
- Door opens to 205 degrees for maximum access
- Fitted with VdS class 1 double bitted safe lock and 2 keys
- Internal door pan is locked to prevent tampering
- Supplied with adjustable (25mm intervals) / removable shelf