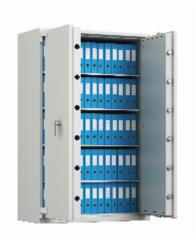

## 1780

- £10,000 overnight cash cover (£100,000 valuables)\*\*
- Independently tested and certified by VdS test house
- Certified according to EN 1143-1 Security Grade 1
- 4-way square locking boltwork for added protection
- Door opens to 205 degrees for maximum access
- Fitted with VdS class 1 double bitted safe lock and 2 keys
- Internal door pan is locked to prevent tampering
- Supplied with adjustable (25mm intervals) / removable shelf

## **Specification**

| SKU                         | SFEG1780K                                                                                                           |
|-----------------------------|---------------------------------------------------------------------------------------------------------------------|
| Weight                      | 665kg                                                                                                               |
| Certificate                 | Independently Tested and Certified                                                                                  |
| Cash Rating                 | £10,000                                                                                                             |
| Fire Rating                 | Light Fire Protection                                                                                               |
| Volume                      | 770 litres                                                                                                          |
| Shelves                     | 4                                                                                                                   |
| Internal Dimensions (H*W*D) | 1720 * 1080 * 415mm                                                                                                 |
| External Dimensions (H*W*D) | 1850 * 1190 * 580mm                                                                                                 |
| Locking Options             | 3/4 Wheel Mechanical Combination,La Gard 702 Electronic,Safe Logic C10,Safe Logic Direct Drive,Wittkopp Primor 2600 |