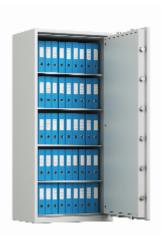

## 1535

- £10,000 overnight cash cover (£100,000 valuables)\*\*
- Independently tested and certified by VdS test house
- Certified according to EN 1143-1 Security Grade 1
- 3-way square locking boltwork, with continuous hinge side protection
- Door opens to 205 degrees for maximum access
- Fitted with VdS class 1 double bitted safe lock and 2 keys
- Internal door pan is locked to prevent tampering
- Supplied with adjustable (25mm intervals) / removable shelf

## **Specification**

| SKU                         | SFEG1535K                                                                                                                 |
|-----------------------------|---------------------------------------------------------------------------------------------------------------------------|
| Weight                      | 495kg                                                                                                                     |
| Certificate                 | Independently Tested and Certified                                                                                        |
| Cash Rating                 | £10,000                                                                                                                   |
| Fire Rating                 | Light Fire Protection                                                                                                     |
| Volume                      | 521 litres                                                                                                                |
| Shelves                     | 4                                                                                                                         |
| Internal Dimensions (H*W*D) | 1720 * 730 * 415mm                                                                                                        |
| External Dimensions (H*W*D) | 1850 * 840 * 580mm                                                                                                        |
| Locking Options             | 3/4 Wheel Mechanical Combination,La Gard 702<br>Electronic,Safe Logic C10,Safe Logic Direct<br>Drive,Wittkopp Primor 2600 |