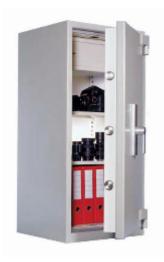

## 1535

- £10,000 overnight cash cover (£100,000 valuables)\*\*
- Independently tested and certified by VdS test house
- Certified according to EN 1143-1 Security Grade 1
- 3-way square locking boltwork, with continuous hinge side protection
- Door opens to 205 degrees for maximum access
- Fitted with VdS class 1 double bitted safe lock and 2 keys
- Internal door pan is locked to prevent tampering
- Supplied with adjustable (25mm intervals) / removable shelf

## **Specification**

| SKU                         | SFEG1535K                                                                                                                 |
|-----------------------------|---------------------------------------------------------------------------------------------------------------------------|
| Weight                      | 495kg                                                                                                                     |
| Certificate                 | Independently Tested and Certified                                                                                        |
| Cash Rating                 | £10,000                                                                                                                   |
| Fire Rating                 | Light Fire Protection                                                                                                     |
| Volume                      | 521 litres                                                                                                                |
| Shelves                     | 4                                                                                                                         |
| Internal Dimensions (H*W*D) | 1720 * 730 * 415mm                                                                                                        |
| External Dimensions (H*W*D) | 1850 * 840 * 580mm                                                                                                        |
| Locking Options             | 3/4 Wheel Mechanical Combination,La Gard 702<br>Electronic,Safe Logic C10,Safe Logic Direct<br>Drive,Wittkopp Primor 2600 |