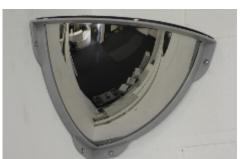

## Stainless Steel Quarter Dome Mirror with anti-ligature frame

- Quarter face dome manufactured from highly polished stainless steel
- Supplied with anti-ligature steel frame
- Ideal for corner mounting for situations that require wide area surveillance
- Unbreakable, unaffected by heat and easier to clean
- Prevents surprise attacks or collisions
- Ensures staff, patient and inmate safety
- Developed to meet the stringent requirements of the UK Home Office, London Metropolitan Police and The Prison Service