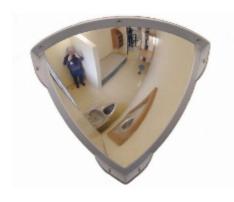

## Stainless Steel Quarter Dome Mirror with anti-ligature frame

- Quarter face dome manufactured from highly polished stainless steel
- Supplied with anti-ligature steel frame
- Ideal for corner mounting for situations that require wide area surveillance
- Unbreakable, unaffected by heat and easier to clean
- Prevents surprise attacks or collisions
- Ensures staff, patient and inmate safety
- Developed to meet the stringent requirements of the UK Home Office, London Metropolitan Police and The Prison Service