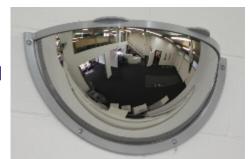

## Stainless Steel Half Dome Mirror With Anti-Ligature Frame

- Half face dome manufactured from highly polished stainless steel
- Supplied with anti-ligature steel frame
- Ideal for situations that require wide area surveillance
- Unbreakable, unaffected by heat and easier to clean
- Prevents surprise attacks or collisions
- Ensures staff, patient and inmate safety
- Developed to meet the stringent requirements of the UK Home Office, London Metropolitan Police and The Prison Service