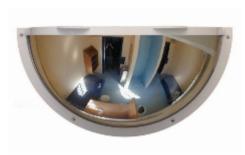

## Stainless Steel Half Dome Mirror With Anti-Ligature Frame

- Half face dome manufactured from highly polished stainless steel
- Supplied with anti-ligature steel frame
- Ideal for situations that require wide area surveillance
- Unbreakable, unaffected by heat and easier to clean
- Prevents surprise attacks or collisions
- Ensures staff, patient and inmate safety
- Developed to meet the stringent requirements of the UK Home Office, London Metropolitan Police and The Prison Service