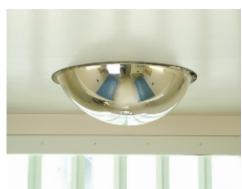

## **Stainless Steel Ceiling Dome Mirror - 500mm**

## **M500CD Stainless Steel Full Dome Mirror**

- Anti-ligature ceiling dome manufactured from highly polished stainless steel
- Ideal for situations that require wide area surveillance
- Unbreakable, unaffected by heat and easier to clean
- Prevents surprise attacks or collisions
- Improves staff, patient and inmate safety
- Developed to meet the stringent requirements of the UK Home Office, London Metropolitan Police and The Prison Service
- Suitable for use in food processing / preparation areas

## **Specification**

| SKU              | M500CD   |
|------------------|----------|
| Weight           | 4kg      |
| Diameter         | 500mm    |
| Viewing Distance | 5 metres |