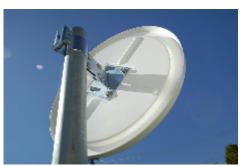

## **Acrylic Traffic Mirror - 800mm**

- Eliminate blind spots, prevent accidents, collisions and injuries
- Ideal for use at corners, concealed entry and exits, driveways and intersections
- Impact resistant acrylic face
- Weather resistant ASA advanced plastic back
- High visibility Red and White surround
- Galvanised pole mounting clamp included to suit 75mm dia. poles
- Optional wall mounting adapter available
- Viewing Distance 46 meters