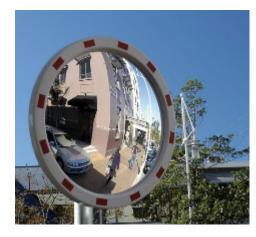

## **Acrylic Traffic Mirror - 800mm**

- Eliminate blind spots, prevent accidents, collisions and injuries
- Ideal for use at corners, concealed entry and exits, driveways and intersections
- Impact resistant acrylic face
- Weather resistant ASA advanced plastic back
- High visibility Red and White surround
- Galvanised pole mounting clamp included to suit 75mm dia. poles
- Optional wall mounting adapter available
- Viewing Distance 46 meters