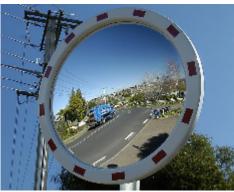

## **Acrylic Traffic Mirror - 600mm**

- Eliminate blind spots, prevent accidents, collisions and injuries
- Ideal for use at corners, concealed entry and exits, driveways and intersections
- Impact resistant acrylic face
- Weather resistant ASA advanced plastic back
- High visibility Red and White surround
- Galvanised pole mounting clamp included to suit 75mm dia. poles
- Optional wall mounting adapter available
- Viewing Distance 38 meters