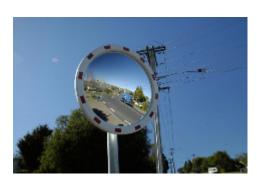

## **Acrylic Traffic Mirror - 600mm**

- Eliminate blind spots, prevent accidents, collisions and injuries
- Ideal for use at corners, concealed entry and exits, driveways and intersections
- Impact resistant acrylic face
- Weather resistant ASA advanced plastic back
- High visibility Red and White surround
- Galvanised pole mounting clamp included to suit 75mm dia. poles
- Optional wall mounting adapter available
- Viewing Distance 38 meters