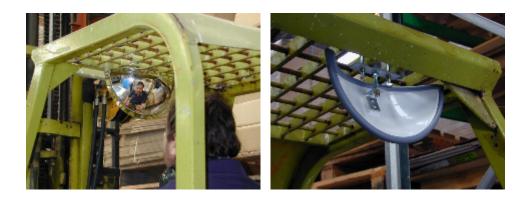

## Fork Lift Mirror with ABS Back - 300 x 150mm

## Fork Lift Mirror with ABS Back - 300 x 150mm

- Prevents accidents and injuries wherever fork lift trucks maneuver
- Increases operator comfort Decreases neck and back movement
- Impact resistant acrylic face with computer designed curvature
- Vacuum metallised coating Gives the brightest sharpest reflection
- Zinc plated mounting bracket Allows adjustment to all angles
- ABS back and PVC edging Suitable for internal / external use
- Widely used in factories, warehouses etc...