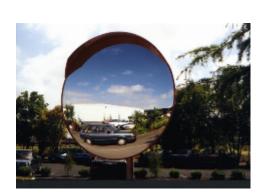

## **Mirror 1000mm Exterior Deluxe**

## **Deluxe Acrylic Exterior Heavy Duty Convex Mirrors - 1000mm**

- Prevents accidents & injuries, can also deter theft
- White Celuka back, 75mm Clamp Bracket.
- Impact resistant acrylic face with computer designed curvature
- Galvanised heavy duty clamp bracket for post mounting Allows adjustment to all angles
- Incorporates weather resistant hood
- Widely used on loading bays, car parks, warehouses etc...