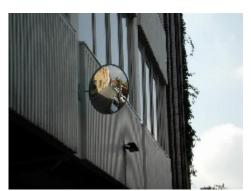

## **Exterior Mirror - 900mm**

- Prevents accidents & injuries, can also deter theft
- Reduces danger caused by blind spots
- Exterior grade, vinyl coated Celuka back Suitable for internal / external use
- Impact resistant acrylic face with computer designed curvature
- Vacuum metalised coating Gives the brightest sharpest reflection
- Taped edges and vinyl surround Gives added resistance to moisture
- Galvanised heavy duty 'J' -arm bracket mounting included Allows adjustment to all angles
- Easily fitted to a wall or pole mounted using the optional 60mm or 75mm U-bolt kit
- Widely used in car parks, warehouses, hospitals, factory loading bays, etc...