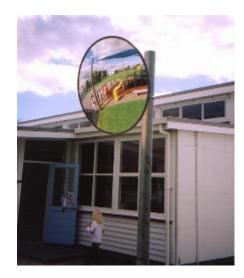

## **Exterior Mirror - 900mm**

- Prevents accidents & injuries, can also deter theft
- Reduces danger caused by blind spots
- Exterior grade, vinyl coated Celuka back Suitable for internal / external use
- Impact resistant acrylic face with computer designed curvature
- Vacuum metalised coating Gives the brightest sharpest reflection
- Taped edges and vinyl surround Gives added resistance to moisture
- Galvanised heavy duty 'J' -arm bracket mounting included Allows adjustment to all angles
- Easily fitted to a wall or pole mounted using the optional 60mm or 75mm U-bolt kit
- Widely used in car parks, warehouses, hospitals, factory loading bays, etc...