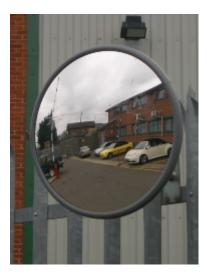

## **Exterior Mirror - 450mm**

- Prevents accidents & injuries, can also deter theft
- Reduces danger caused by blind spots
- Exterior grade, vinyl coated Celuka back Suitable for internal / external use
- Impact resistant acrylic face with computer designed curvature
- Vacuum metalised coating Gives the brightest sharpest reflection
- Taped edges and vinyl surround Gives added resistance to moisture
- Galvanised heavy duty 'J' -arm bracket mounting included Allows adjustment to all angles
- Easily fitted to a wall or pole mounted using the optional 60mm or 75mm U-bolt kit
- Widely used in car parks, warehouses, hospitals, factory loading bays, etc...