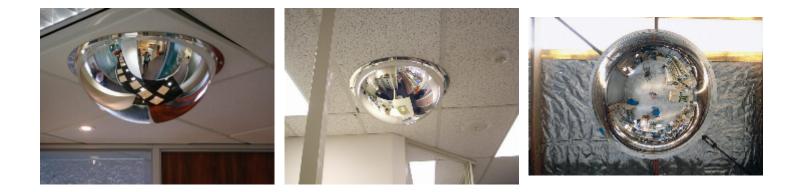

## **Mirror 600mm Ceiling Dome**

## Hemisphere 360 Degree Ceiling Dome Mirror - 600mm

- Ideal for use at Intersections in factories and warehouses
- Prevents accidents and injuries, can also deter theft
- Impact resistant acrylic, with computer designed curvature
- Vacuum metallised coating Gives the brightest sharpest reflection
- Ceiling fixed Dome top screws supplied
- Suspension kit supplied for installations with high ceilings
- Widely used in shops, factories, warehouses, hospitals etc...