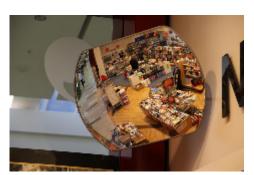

## **Rectangular Acrylic Interior Convex Mirror**

- Rectangular model suitable for restricted height applications
- Prevents accidents and injuries, can also deter theft
- Shatter resistant acrylic face with a protective vinyl edging
- Vacuum metallised coating Gives the brightest sharpest reflection
- 'J-arm' bracket mount included allows adjustment to all angles
- Can be fixed to wall or ceiling
- Suitable for internal use only
- Widely used in shops, factories, warehouses, hospitals etc...