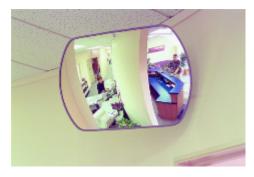

## **Rectangular Acrylic Interior Convex Mirror**

- Rectangular model suitable for restricted height applications
- Prevents accidents and injuries, can also deter theft
- Shatter resistant acrylic face with a protective vinyl edging
- Vacuum metallised coating Gives the brightest sharpest reflection
- 'J-arm' bracket mount included allows adjustment to all angles
- Can be fixed to wall or ceiling
- Suitable for internal use only
- Widely used in shops, factories, warehouses, hospitals etc...