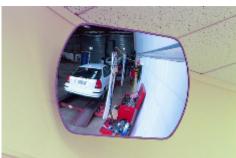

## **Rectangular Acrylic Interior Convex Mirror**

- Rectangular model suitable for restricted height applications
- Prevents accidents and injuries, can also deter theft
- Shatter resistant acrylic face with a protective vinyl edging
- Vacuum metallised coating Gives the brightest sharpest reflection
- 'J-arm' bracket mount included allows adjustment to all angles
- Can be fixed to wall or ceiling
- Suitable for internal use only
- Widely used in shops, factories, warehouses, hospitals etc...