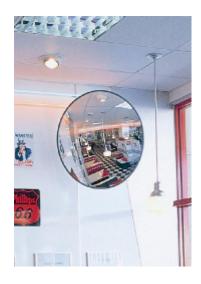

## **Round Acrylic Interior Convex Mirror - 900mm**

- Eliminate blind spots
- Essential for the prevention of accidents and injuries
- Ideal for combating the theft of property and valuables
- Shatter resistant acrylic face with a protective vinyl edging
- Medium density back Suitable for internal use only
- Vacuum metallised coating Gives the brightest sharpest reflection
- 'J-arm' bracket mount allows adjustment to all angles
- Easily fixed to wall or ceiling
- Suitable for internal use only