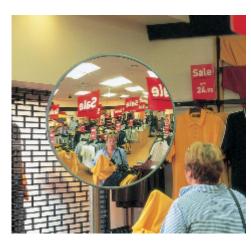

## **Round Acrylic Interior Convex Mirror - 900mm**

- Eliminate blind spots
- Essential for the prevention of accidents and injuries
- Ideal for combating the theft of property and valuables
- Shatter resistant acrylic face with a protective vinyl edging
- Medium density back Suitable for internal use only
- Vacuum metallised coating Gives the brightest sharpest reflection
- 'J-arm' bracket mount allows adjustment to all angles
- Easily fixed to wall or ceiling
- Suitable for internal use only