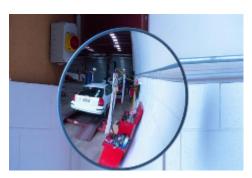

## **Round Acrylic Interior Convex Mirror - 600mm**

- Eliminate blind spots
- Essential for the prevention of accidents and injuries
- Ideal for combating the theft of property and valuables
- Shatter resistant acrylic face with a protective vinyl edging
- Medium density back Suitable for internal use only
- Vacuum metallised coating Gives the brightest sharpest reflection
- 'J-arm' bracket mount included allows adjustment to all angles
- Easily fixed to wall or ceiling
- Suitable for internal use only