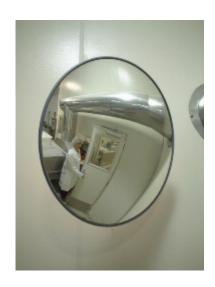

## **Round Acrylic Interior Convex Mirror - 600mm**

- Eliminate blind spots
- Essential for the prevention of accidents and injuries
- Ideal for combating the theft of property and valuables
- Shatter resistant acrylic face with a protective vinyl edging
- Medium density back Suitable for internal use only
- Vacuum metallised coating Gives the brightest sharpest reflection
- 'J-arm' bracket mount included allows adjustment to all angles
- Easily fixed to wall or ceiling
- Suitable for internal use only