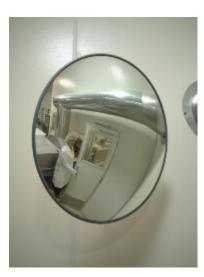

## **Round Acrylic Interior Convex Mirror - 450mm**

- Eliminate blind spots
- Essential for the prevention of accidents and injuries
- Ideal for combating the theft of property and valuables
- Shatter resistant acrylic face with a protective vinyl edging
- Medium density back Suitable for internal use only
- Vacuum metallised coating Gives the brightest sharpest reflection
- 'J-arm' bracket mount included allows adjustment to all angles
- Easily fixed to wall or ceiling
- Suitable for internal use only