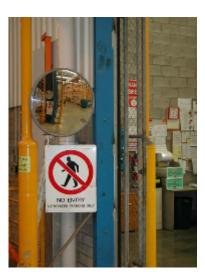

## **Round Acrylic Interior Convex Mirror - 450mm**

- Eliminate blind spots
- Essential for the prevention of accidents and injuries
- Ideal for combating the theft of property and valuables
- Shatter resistant acrylic face with a protective vinyl edging
- Medium density back Suitable for internal use only
- Vacuum metallised coating Gives the brightest sharpest reflection
- 'J-arm' bracket mount included allows adjustment to all angles
- Easily fixed to wall or ceiling
- Suitable for internal use only