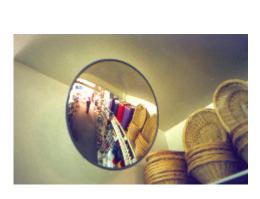

## **Round Acrylic Interior Convex Mirror - 450mm**

- Eliminate blind spots
- Essential for the prevention of accidents and injuries
- Ideal for combating the theft of property and valuables
- Shatter resistant acrylic face with a protective vinyl edging
- Medium density back Suitable for internal use only
- Vacuum metallised coating Gives the brightest sharpest reflection
- 'J-arm' bracket mount included allows adjustment to all angles
- Easily fixed to wall or ceiling
- Suitable for internal use only