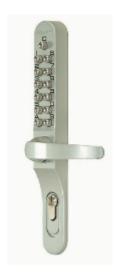

## **Keylex 700 Silver - Code Unit & Inside Lever For Timber Doors**

## **Keylex 700 - Code Unit & Inside Lever For Timber Doors - Silver**

- Suitable for medium / heavy duty applications
- Prevents unauthorised entry to restricted areas
- Over 4,000 possible combination's Code can be changed in seconds
- Lever handle operation from both sides
- Stainless steel buttons will not indicate usage
- Operates with Euro DIN lockcase (60mm backset not included)
- Key override (Optional) to bypass code and for night time locking
- Mechanical operation no wiring or batteries required