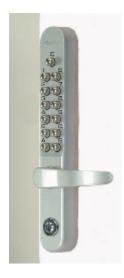

## Keylex 800 Silver - Key Override & Standard Passage

## Keylex 800 Silver - Key Override & Std Passage

- Suitable for medium duty applications
- Prevents unauthorised entry to restricted areas
- Over 4,000 possible combinations Code can be changed in seconds
- Key override facility for emergency access
- Lever handle operation from both sides
- Fail safe design gives free egress at all times
- Stainless steel buttons will not indicate usage
- Passage facility (By code) supplied as standard
- Mechanical operation no wiring or batteries required