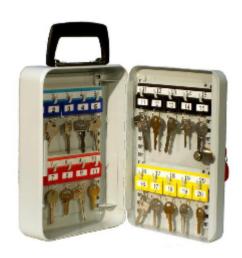

## **System 20 Key Cabinet With Handle Key Lock**

## System 20/H

- Ideal for security guards or mobile security patrols
- Strongly made steel cabinet with flush closing rim to resist forced entry
- Ingenious key tabs are designed to hang so that the number is always visible
- Includes 5 security seals and loops to secure keys that require clear evidence of tampering or removal
- Key locations can be recorded on the control index which is removable for added security \*
- Durable Light Grey paint finish
- Supplied with security lock and 2 keys