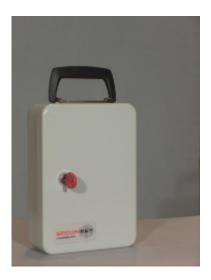

## **System 20 Key Cabinet With Handle Key Lock**

## System 20/H

- Ideal for security guards or mobile security patrols
- Strongly made steel cabinet with flush closing rim to resist forced entry
- Ingenious key tabs are designed to hang so that the number is always visible
- Includes 5 security seals and loops to secure keys that require clear evidence of tampering or removal
- Key locations can be recorded on the control index which is removable for added security \*
- Durable Light Grey paint finish
- Supplied with security lock and 2 keys