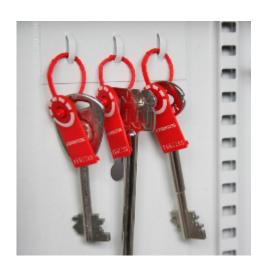

## System 20/H

- Ideal for security guards or mobile security patrols
- Strongly made steel cabinet with flush closing rim to resist forced entry
- Ingenious key tabs are designed to hang so that the number is always visible
- Includes 5 security seals and loops to secure keys that require clear evidence of tampering or removal
- Key locations can be recorded on the control index which is removable for added security \*
- Durable Light Grey paint finish
- Supplied with security lock and 2 keys