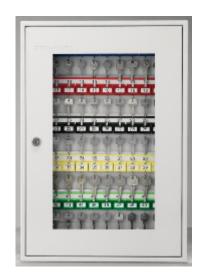

## System Viewable Key Cabinet for 50 keys

## System 50/G

- Ideal for use in controlled areas such as security control offices
- Clear front allows quick visual check of 'keys out' without unlocking
- Easy to access in an emergency as the perspex can be broken
- Adjustable colour coded and numbered hook bars allow the layout to be customised
- Ingenious key tabs are designed to hang so that the number is always visible
- Key locations can be recorded on the control index which is removable for added security
- Durable Light Grey paint finish will suit most environments
- Supplied with security lock and 2 keys