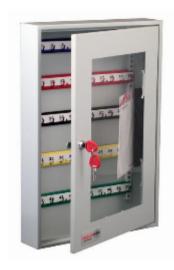

## System Viewable Key Cabinet for 50 keys

## System 50/G

- Ideal for use in controlled areas such as security control offices
- Clear front allows quick visual check of 'keys out' without unlocking
- Easy to access in an emergency as the perspex can be broken
- Adjustable colour coded and numbered hook bars allow the layout to be customised
- Ingenious key tabs are designed to hang so that the number is always visible
- Key locations can be recorded on the control index which is removable for added security
- Durable Light Grey paint finish will suit most environments
- Supplied with security lock and 2 keys