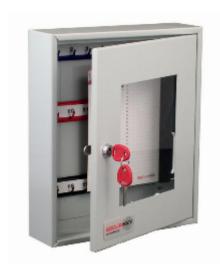

## System Viewable Key Cabinet for 24 keys

## System 24/G

- Ideal for use in controlled areas such as security control offices
- Clear front allows quick visual check of 'keys out' without unlocking
- Easy to access in an emergency as the perspex can be broken
- Adjustable colour coded and numbered hook bars allow the layout to be customised
- Ingenious key tabs are designed to hang so that the number is always visible
- Key locations can be recorded on the control index which is removable for added security
- Durable Light Grey paint finish will suit most environments
- Supplied with security lock and 2 keys

## **Specification**

| SKU             | KG024                      |
|-----------------|----------------------------|
| Weight          | 4kg                        |
| Standard        | Bronze                     |
| Capacity        | 24 keys                    |
| Locking Options | CL1000,Padlocking Cam Lock |