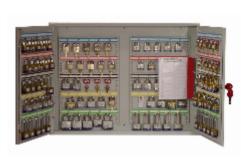

## **Padlock Security System Cabinet for 100 locks**

## System 100/PL

- Designed to store padlocks and keys used to isolate switchgear and machinery
- Deep cabinet with staggered hooks allows extra space for padlocks to hang
- Strongly made steel cabinet with flush closing rim to resist forced entry
- Adjustable colour coded and numbered hook bars allow the layout to be customised
- Ingenious key tabs are designed to hang so that the number is always visible
- Closed loops included for use with optional security seals!
- Lock locations can be recorded on the control index which is removable for added security
- Durable Light Grey paint finish
- Supplied with security lock and 2 keys
- Note: Padlocks not included