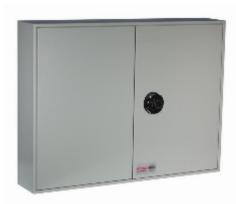

## **Padlock Security System Cabinet for 100 locks**

## System 100/PL

- Designed to store padlocks and keys used to isolate switchgear and machinery
- Deep cabinet with staggered hooks allows extra space for padlocks to hang
- Strongly made steel cabinet with flush closing rim to resist forced entry
- Adjustable colour coded and numbered hook bars allow the layout to be customised
- Ingenious key tabs are designed to hang so that the number is always visible
- Closed loops included for use with optional security seals!
- Lock locations can be recorded on the control index which is removable for added security
- Durable Light Grey paint finish
- Supplied with security lock and 2 keys
- Note: Padlocks not included

## **Specification**

| SKU             | KP100                                              |
|-----------------|----------------------------------------------------|
| Weight          | 17kg                                               |
| Standard        | Bronze                                             |
| Capacity        | 100 locks                                          |
| Locking Options | 3/4 Wheel Mechanical Combination,CL1000,Padlocking |
|                 | Cam Lock                                           |