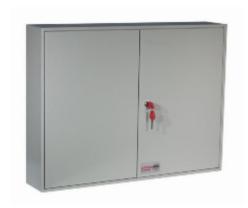

## **Padlock Security System Cabinet for 100 locks**

## System 100/PL

- Designed to store padlocks and keys used to isolate switchgear and machinery
- Deep cabinet with staggered hooks allows extra space for padlocks to hang
- Strongly made steel cabinet with flush closing rim to resist forced entry
- Adjustable colour coded and numbered hook bars allow the layout to be customised
- Ingenious key tabs are designed to hang so that the number is always visible
- Closed loops included for use with optional security seals!
- Lock locations can be recorded on the control index which is removable for added security
- Durable Light Grey paint finish
- Supplied with security lock and 2 keys
- Note: Padlocks not included