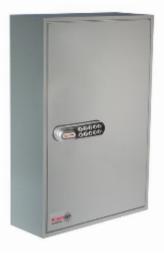

## **Specification**

| SKU             | КР050                                                |
|-----------------|------------------------------------------------------|
| Weight          | 10kg                                                 |
| Standard        | Bronze                                               |
| Capacity        | 50 locks                                             |
| Locking Options | 3/4 Wheel Mechanical Combination, CL1000, Padlocking |
|                 | Cam Lock                                             |