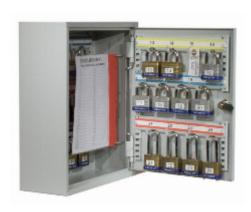

## **Padlock Security System Cabinet for 24 locks**

## System 24/PL

- Designed to store padlocks and keys used to isolate switchgear and machinery
- Deep cabinet with staggered hooks allows extra space for padlocks to hang
- Strongly made steel cabinet with flush closing rim to resist forced entry
- Adjustable colour coded and numbered hook bars allow the layout to be customised
- Ingenious key tabs are designed to hang so that the number is always visible
- Closed loops included for use with optional security seals
- Lock locations can be recorded on the control index which is removable for added security
- Durable Light Grey paint finish
- Supplied with security lock and 2 keys
- Note: Padlocks not included