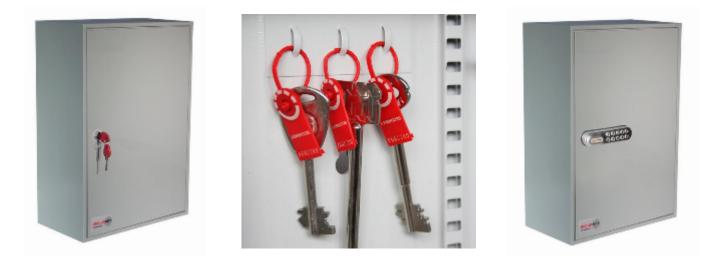

## **Deep System Cabinets for 150 bunches**

## System 150/D

- A key cabinet with increased depth Ideal for storing bunches of keys
- Strongly made steel cabinet with flush closing rim to resist forced entry
- Adjustable colour coded and numbered hook bars allow the layout to be customised
- Ingenious key tabs are designed to hang so that the number is always visible
- Closed loops included for use with optional security seals
- Key locations can be recorded on the control index which is removable for added security
- Durable Light Grey paint finish will suit most environments
- Supplied with security lock and 2 keys