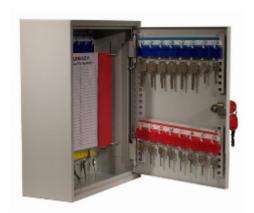

## **Deep System Cabinets for 48 bunches**

## System 48/D

- A key cabinet with increased depth Ideal for storing bunches of keys
- Strongly made steel cabinet with flush closing rim to resist forced entry
- Adjustable colour coded and numbered hook bars allow the layout to be customised
- Ingenious key tabs are designed to hang so that the number is always visible
- Closed loops included for use with optional security seals
- Key locations can be recorded on the control index which is removable for added security
- Durable Light Grey paint finish will suit most environments
- Supplied with security lock and 2 keys