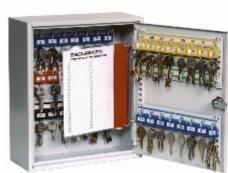

## **Deep System Cabinets for 48 bunches**

## System 48/D

- A key cabinet with increased depth Ideal for storing bunches of keys
- Strongly made steel cabinet with flush closing rim to resist forced entry
- Adjustable colour coded and numbered hook bars allow the layout to be customised
- Ingenious key tabs are designed to hang so that the number is always visible
- Closed loops included for use with optional security seals
- Key locations can be recorded on the control index which is removable for added security
- Durable Light Grey paint finish will suit most environments
- Supplied with security lock and 2 keys