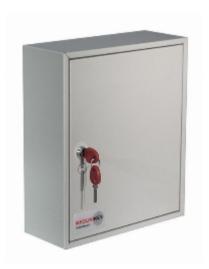

## **Deep System Cabinets for 48 bunches**

## System 48/D

- A key cabinet with increased depth Ideal for storing bunches of keys
- Strongly made steel cabinet with flush closing rim to resist forced entry
- Adjustable colour coded and numbered hook bars allow the layout to be customised
- Ingenious key tabs are designed to hang so that the number is always visible
- Closed loops included for use with optional security seals
- Key locations can be recorded on the control index which is removable for added security
- Durable Light Grey paint finish will suit most environments
- Supplied with security lock and 2 keys