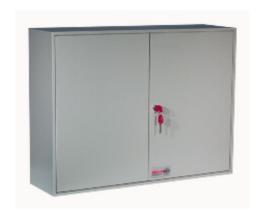

## System 600

- 1.5mm steel cabinet with flush closing rim to resist forced entry
- Adjustable colour coded and numbered hook bars allow the layout to be customised
- Ingenious key tabs are designed to hang so that the number is always visible
- Closed loops included for use with optional security seals
- Durable Light Grey paint finish will suit most environments
- Supplied with security lock and 2 keys