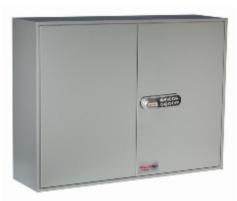

## System 600

- 1.5mm steel cabinet with flush closing rim to resist forced entry
- Adjustable colour coded and numbered hook bars allow the layout to be customised
- Ingenious key tabs are designed to hang so that the number is always visible
- Closed loops included for use with optional security seals
- Durable Light Grey paint finish will suit most environments
- Supplied with security lock and 2 keys