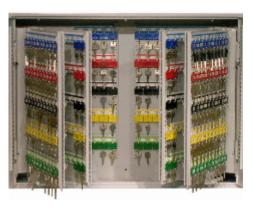

## System 600

- 1.5mm steel cabinet with flush closing rim to resist forced entry
- Adjustable colour coded and numbered hook bars allow the layout to be customised
- Ingenious key tabs are designed to hang so that the number is always visible
- Closed loops included for use with optional security seals
- Durable Light Grey paint finish will suit most environments
- Supplied with security lock and 2 keys

## **Specification**

| SKU             | KC600                      |
|-----------------|----------------------------|
| Weight          | 34kg                       |
| Standard        | Bronze                     |
| Capacity        | 600 keys                   |
| Locking Options | CL1000,Padlocking Cam Lock |