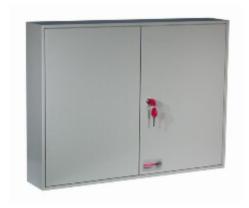

## **System Cabinets for 400 Keys**

## System 400

- 1.5mm steel cabinet with flush closing rim to resist forced entry
- Adjustable colour coded and numbered hook bars allow the layout to be customised
- Ingenious key tabs are designed to hang so that the number is always visible
- Closed loops included for use with optional security seals
- Durable Light Grey paint finish will suit most environments
- Supplied with security lock and 2 keys