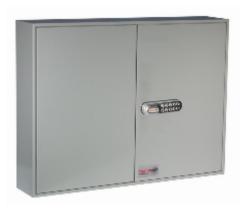

## **System Cabinets for 400 Keys**

## System 400

- 1.5mm steel cabinet with flush closing rim to resist forced entry
- Adjustable colour coded and numbered hook bars allow the layout to be customised
- Ingenious key tabs are designed to hang so that the number is always visible
- Closed loops included for use with optional security seals
- Durable Light Grey paint finish will suit most environments
- Supplied with security lock and 2 keys