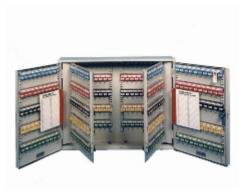

## **System Cabinets for 400 Keys**

## System 400

- 1.5mm steel cabinet with flush closing rim to resist forced entry
- Adjustable colour coded and numbered hook bars allow the layout to be customised
- Ingenious key tabs are designed to hang so that the number is always visible
- Closed loops included for use with optional security seals
- Durable Light Grey paint finish will suit most environments
- Supplied with security lock and 2 keys