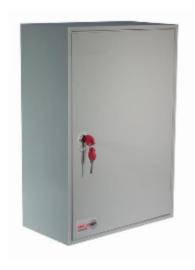

## System 300

- 1.5mm steel cabinet with flush closing rim to resist forced entry
- Adjustable colour coded and numbered hook bars allow the layout to be customised
- Ingenious key tabs are designed to hang so that the number is always visible
- Closed loops included for use with optional security seals
- Durable Light Grey paint finish will suit most environments
- Supplied with security lock and 2 keys