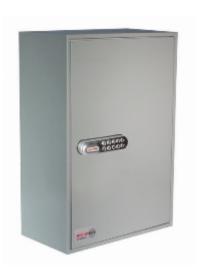

## System 300

- 1.5mm steel cabinet with flush closing rim to resist forced entry
- Adjustable colour coded and numbered hook bars allow the layout to be customised
- Ingenious key tabs are designed to hang so that the number is always visible
- Closed loops included for use with optional security seals
- Durable Light Grey paint finish will suit most environments
- Supplied with security lock and 2 keys

## **Specification**

| SKU             | KC300                                                                                         |
|-----------------|-----------------------------------------------------------------------------------------------|
| Weight          | 18kg                                                                                          |
| Standard        | Bronze                                                                                        |
| Capacity        | 300 keys                                                                                      |
| Locking Options | 3/4 Wheel Mechanical Combination,CL1000,La Gard 702 Electronic,Padlocking Cam Lock,Safe Logic |