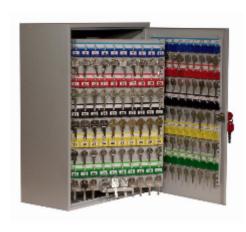

## System 300

- 1.5mm steel cabinet with flush closing rim to resist forced entry
- Adjustable colour coded and numbered hook bars allow the layout to be customised
- Ingenious key tabs are designed to hang so that the number is always visible
- Closed loops included for use with optional security seals
- Durable Light Grey paint finish will suit most environments
- Supplied with security lock and 2 keys

## **Specification**

| SKU             | KC300                                                                                         |
|-----------------|-----------------------------------------------------------------------------------------------|
| Weight          | 18kg                                                                                          |
| Standard        | Bronze                                                                                        |
| Capacity        | 300 keys                                                                                      |
| Locking Options | 3/4 Wheel Mechanical Combination,CL1000,La Gard 702 Electronic,Padlocking Cam Lock,Safe Logic |