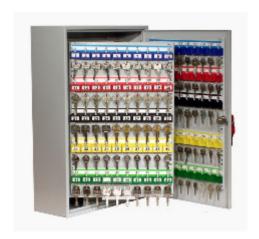

## System 200

- 1.5mm steel cabinet with flush closing rim to resist forced entry
- Adjustable colour coded and numbered hook bars allow the layout to be customised
- Ingenious key tabs are designed to hang so that the number is always visible
- Closed loops included for use with optional security seals
- Durable Light Grey paint finish will suit most environments
- Supplied with security lock and 2 keys