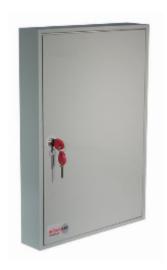

## System 100

- 1.5mm steel cabinet with flush closing rim to resist forced entry
- Adjustable colour coded and numbered hook bars allow the layout to be customised
- Ingenious key tabs are designed to hang so that the number is always visible
- Closed loops included for use with optional security seals
- Durable Light Grey paint finish will suit most environments
- Supplied with security lock and 2 keys