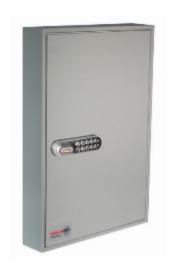

## **Specification**

| SKU             | KC100                                                                                         |
|-----------------|-----------------------------------------------------------------------------------------------|
| Weight          | 8kg                                                                                           |
| Standard        | Bronze                                                                                        |
| Capacity        | 100 keys                                                                                      |
| Locking Options | 3/4 Wheel Mechanical Combination,CL1000,La Gard 702 Electronic,Padlocking Cam Lock,Safe Logic |