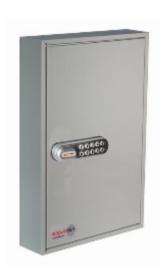

## **Specification**

| sku             | KC064                                           |
|-----------------|-------------------------------------------------|
| Weight          | 5kg                                             |
| Standard        | Bronze                                          |
| Capacity        | 64 keys                                         |
| Locking Options | 3/4 Wheel Mechanical Combination,CL1000,La Gard |
|                 | 702 Electronic,Padlocking Cam Lock,Safe Logic   |
|                 | C10,Safe Logic Direct Drive                     |