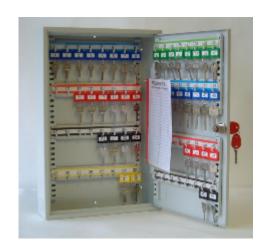

## System 64

- 1.5mm steel cabinet with flush closing rim to resist forced entry
- Adjustable colour coded and numbered hook bars allow the layout to be customised
- Ingenious key tabs are designed to hang so that the number is always visible
- Closed loops included for use with optional security seals
- Durable Light Grey paint finish will suit most environments
- Supplied with security lock and 2 keys