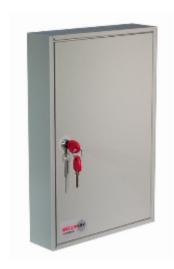

## System 64

- 1.5mm steel cabinet with flush closing rim to resist forced entry
- Adjustable colour coded and numbered hook bars allow the layout to be customised
- Ingenious key tabs are designed to hang so that the number is always visible
- Closed loops included for use with optional security seals
- Durable Light Grey paint finish will suit most environments
- Supplied with security lock and 2 keys